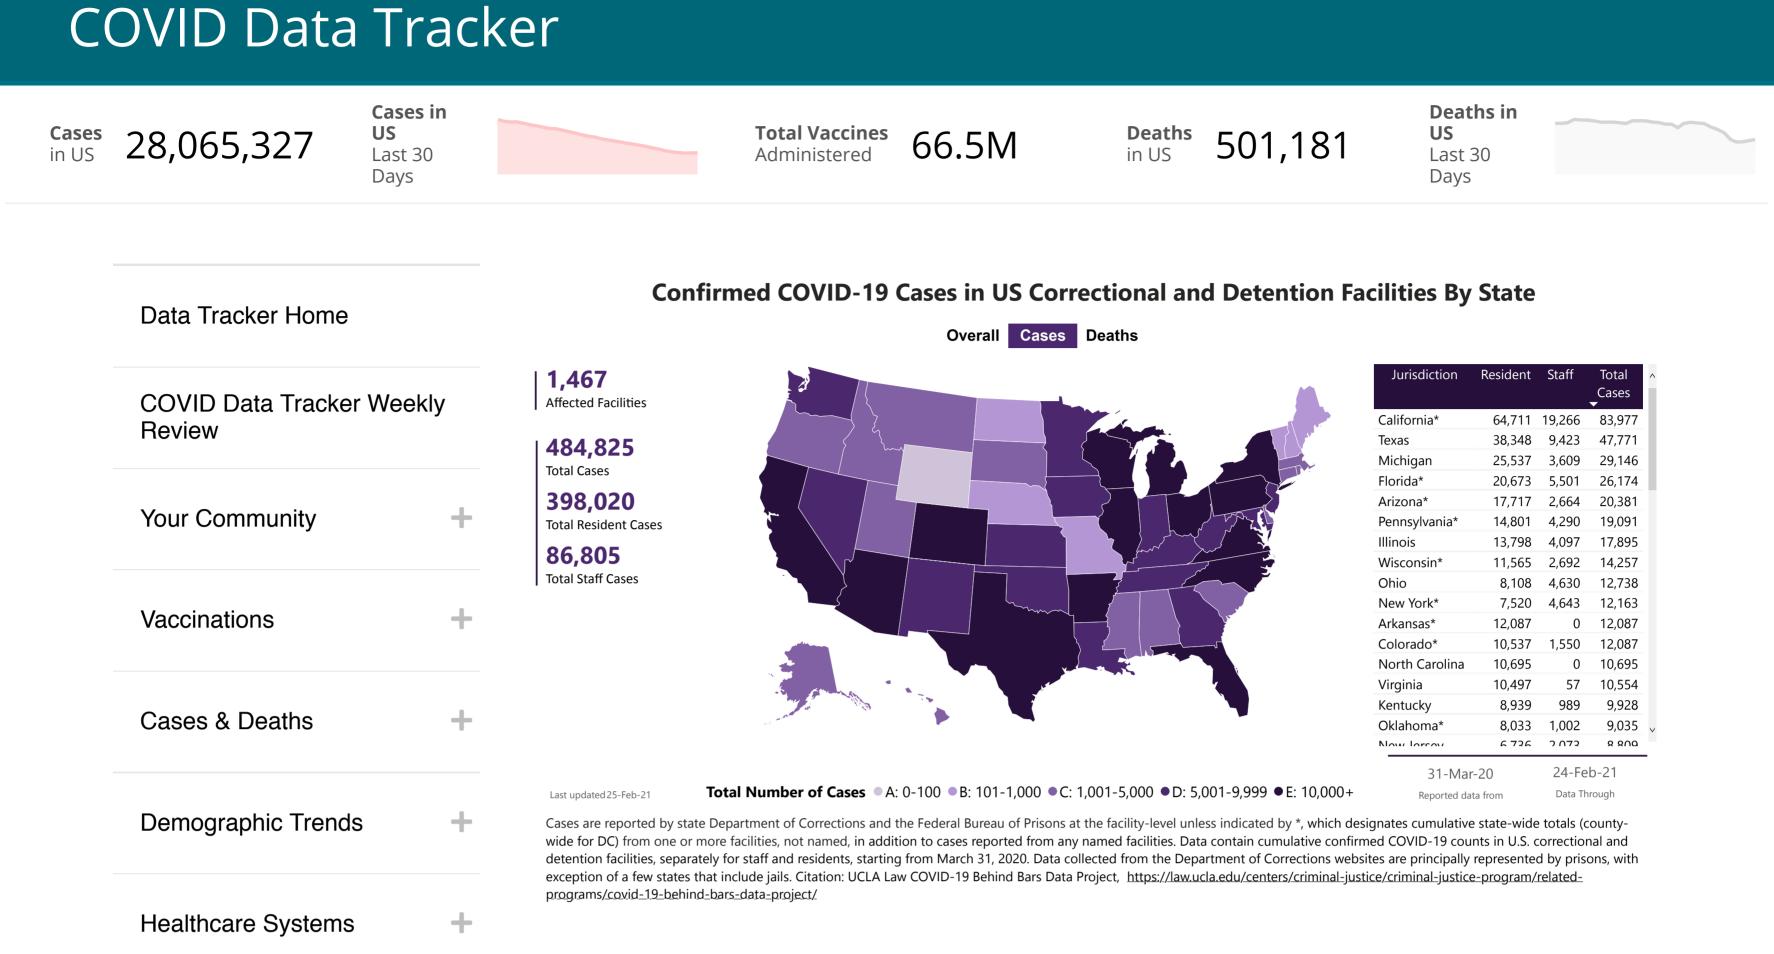

Testing and Seroprevalence +

Q

| Peop | le at | Increased | Risk |
|------|-------|-----------|------|
|------|-------|-----------|------|

**Underlying Medical Conditions** 

Pregnant Women

**Correctional Facilities** 